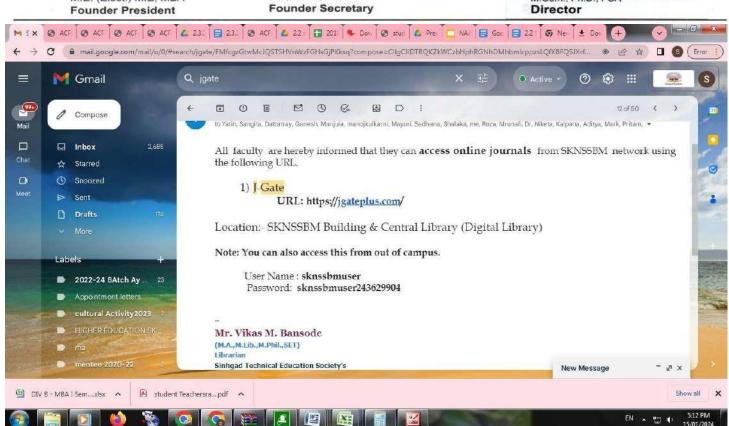

Faculty members use PowerPoint slides, videos and movies etc. while teaching. Faculty members have created Google classrooms to share the Course pack, study material etc. Separate PC is offered to each faculty member who is equipped with multimedia, software and an internet facility. The campus has Wi-Fi connectivity and high speed (100 Mbps) Internet facility. Well-equipped computer lab, Language lab with internet facility is available to the students. The Digital Library is provided to students for referring E-resources.